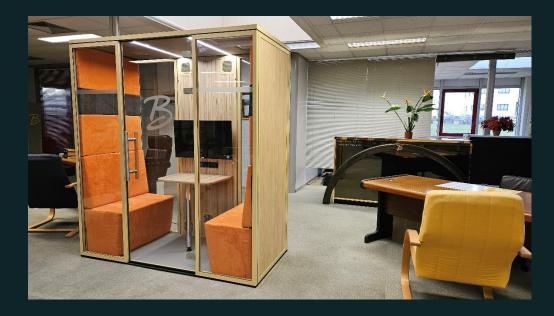

### Office acoustic booths

B SESM – Bailly Prestige

17, rue de la Citadelle 94110 Arcueil, France

+33 (0) 1 46 65 01 43 <u>contact@work-in-cabin.fr</u> <u>www.work-in-cabin.fr</u>

Our office booth available in Duo and meticulously Quattro+. is designed for comfort, elegance, and durability. The interior lining features repositionable velcro closures and removable cushions for easy cleaning. The foam used ensures exceptional support and comfort. Together, these components create а deeply satisfying experience, promoting both physical and mental wellbeing.

# Model DUO

| Specifications          | DUO                     |
|-------------------------|-------------------------|
| Weight                  | 370 kg                  |
| Outside size<br>[LxWxH] | 1930 x 870 x 2110<br>mm |
| Inside size<br>[LxWxH]  | 1800 x 800 x 2060<br>mm |
| Places                  | 2 people                |