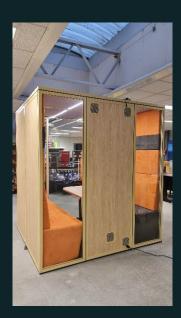

### Office acoustic booths

B SESM – Bailly Prestige

17, rue de la Citadelle 94110 Arcueil, France

+33 (0) 1 46 65 01 43 <u>contact@work-in-cabin.fr</u> <u>www.work-in-cabin.fr</u>

Our office booth available in Duo and meticulously Quattro+. is designed for comfort, elegance, and durability. The interior lining features repositionable velcro closures and removable cushions for easy cleaning. The foam used ensures exceptional support and comfort. Together, these components create а deeply satisfying experience, promoting both physical and mental wellbeing.

# Model DUO

| Specifications          | DUO                     |
|-------------------------|-------------------------|
| Weight                  | 370 kg                  |
| Outside size<br>[LxWxH] | 1930 x 870 x 2110<br>mm |
| Inside size<br>[LxWxH]  | 1800 x 800 x 2060<br>mm |
| Places                  | 2 people                |