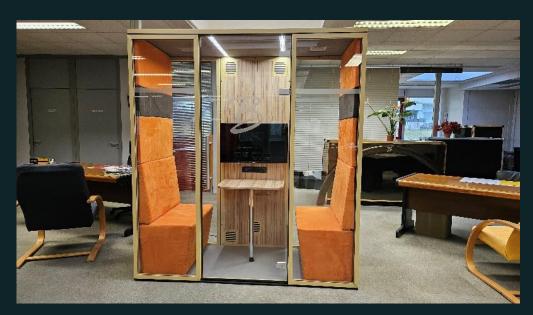

### Office acoustic booths

B SESM – Bailly Prestige

17, rue de la Citadelle 94110 Arcueil, France

+33 (0) 1 46 65 01 43 <u>contact@work-in-cabin.fr</u> <u>www.work-in-cabin.fr</u>

Our office booth available in Duo and meticulously Quattro+. is designed for comfort, elegance, and durability. The interior lining features repositionable velcro closures and removable cushions for easy cleaning. The foam used ensures exceptional support and comfort. Together, these components create а deeply satisfying experience, promoting both physical and mental wellbeing.

# Model QUATTRO+

| Specifications          | QUATTRO+                 |
|-------------------------|--------------------------|
| Weight                  | 500 kg                   |
| Outside size<br>[LxWxH] | 1930 x 1740 x 2110<br>mm |
| Inside size<br>[LxWxH]  | 1800 x 1670 x 2060<br>mm |
| Places                  | 4 to 6 people            |