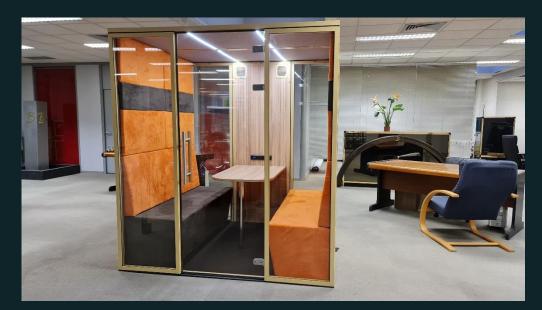

### Office acoustic booths

B SESM – Bailly Prestige

17, rue de la Citadelle 94110 Arcueil, France

+33 (0) 1 46 65 01 43 <u>contact@work-in-cabin.fr</u> <u>www.work-in-cabin.fr</u>

Our office booth available in Duo and meticulously Quattro+. is designed for comfort, elegance, and durability. The interior lining features repositionable velcro closures and removable cushions for easy cleaning. The foam used ensures exceptional support and comfort. Together, these components create а deeply satisfying experience, promoting both physical and mental wellbeing.

# Model QUATTRO+

| Specifications          | QUATTRO+                 |
|-------------------------|--------------------------|
| Weight                  | 500 kg                   |
| Outside size<br>[LxWxH] | 1930 x 1740 x 2110<br>mm |
| Inside size<br>[LxWxH]  | 1800 x 1670 x 2060<br>mm |
| Places                  | 4 to 6 people            |