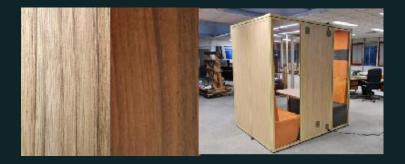

### Office acoustic booths

B SESM – Bailly Prestige

17, rue de la Citadelle 94110 Arcueil, France

+33 (0) 1 46 65 01 43 <u>contact@work-in-cabin.fr</u> <u>www.work-in-cabin.fr</u>

Our office booth available in Duo and meticulously Quattro+. is designed for comfort, elegance, and durability. The interior lining features repositionable velcro closures and removable cushions for easy cleaning. The foam used ensures exceptional support and comfort. Together, these components create а deeply satisfying experience, promoting both physical and mental wellbeing.

#### About

Assembly by the customer (2 people) in ± 25 min, with 1 provided key and an assembly video (optional assembly by our staff)

Removable solid wood worktop, with built-in block of 3 international 240V sockets and 4 USB ports (2 USB A + 2 USB C)