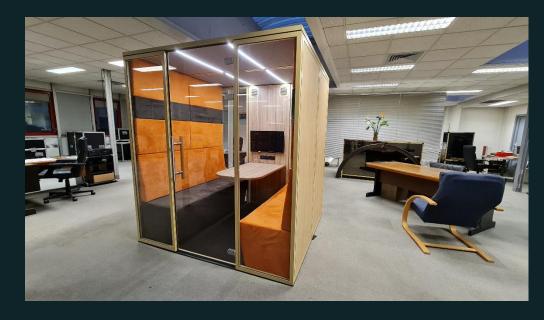

### Office acoustic booths

B SESM – Bailly Prestige

17, rue de la Citadelle 94110 Arcueil, France

+33 (0) 1 46 65 01 43 <u>contact@work-in-cabin.fr</u> <u>www.work-in-cabin.fr</u>

Our office booth available in Duo and meticulously Quattro+. is designed for comfort, elegance, and durability. The interior lining features repositionable velcro closures and removable cushions for easy cleaning. The foam used ensures exceptional support and comfort. Together, these components create а deeply satisfying experience, promoting both physical and mental wellbeing.

#### About

Assembly by the customer (2 people) in ± 25 min, with 1 provided key and an assembly video (optional assembly by our staff)

Removable solid wood worktop, with built-in block of 3 international 240V sockets and 4 USB ports (2 USB A + 2 USB C)

Glazings and door with 3 stainless steel hinges: laminated glass 44.2 "Silent"

Sound reduction up to 29 dB (according to ISO-23351-1 standard) / vocal frequencies

LED strip lighting, neutral white daylight temperature (4,000 K)

Door threshold less than 30 mm

Air renewal every 2 minutes

Large size stainless steel and wood door handle, magnetic closure