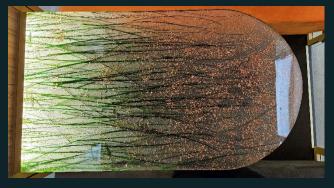

#### "Natural" Worktop

20 mm thick, it is cast in translucent PMMA with a hand-created decoration, making it a UNIQUE PIECE.

In the NATURE configuration, we chose to incorporate natural plants and copper crystals.

This master piece is lit by a warm white LED ribbon, to accentuate the effect of Nature and Well-being within the booth (the screen is not included in the option).