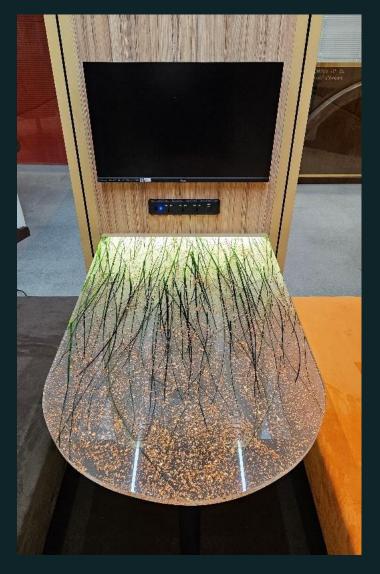

#### "Natural" Worktop

20 mm thick, it is cast in translucent PMMA with a hand-created decoration, making it a UNIQUE PIECE.

In the NATURE configuration, we chose to incorporate natural plants and copper crystals.

This master piece is lit by a warm white LED ribbon, to accentuate the effect of Nature and Well-being within the booth (the screen is not included in the option).