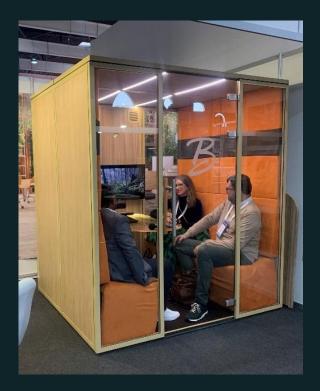

### Office acoustic booths

B SESM – Bailly Prestige

17, rue de la Citadelle 94110 Arcueil, France

+33 (0) 1 46 65 01 43 <u>contact@work-in-cabin.fr</u> <u>www.work-in-cabin.fr</u>

Our office booth available in Duo and meticulously Quattro+. is designed for comfort, elegance, and durability. The interior lining features repositionable velcro closures and removable cushions for easy cleaning. The foam used ensures exceptional support and comfort. Together, these components create а deeply satisfying experience, promoting both physical and mental wellbeing.

# Model DUO

| Specifications          | DUO                     |
|-------------------------|-------------------------|
| Weight                  | 370 kg                  |
| Outside size<br>[LxWxH] | 1930 x 870 x 2110<br>mm |
| Inside size<br>[LxWxH]  | 1800 x 800 x 2060<br>mm |
| Places                  | 2 people                |