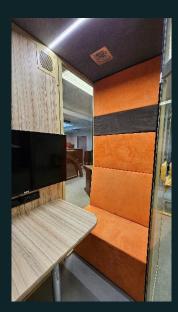

### Office acoustic booths

B SESM – Bailly Prestige

17, rue de la Citadelle 94110 Arcueil, France

+33 (0) 1 46 65 01 43 <u>contact@work-in-cabin.fr</u> <u>www.work-in-cabin.fr</u>

Our office booth available in Duo and meticulously Quattro+. is designed for comfort, elegance, and durability. The interior lining features repositionable velcro closures and removable cushions for easy cleaning. The foam used ensures exceptional support and comfort. Together, these components create а deeply satisfying experience, promoting both physical and mental wellbeing.

# Model DUO

| Specifications          | DUO                     |
|-------------------------|-------------------------|
| Weight                  | 370 kg                  |
| Outside size<br>[LxWxH] | 1930 x 870 x 2110<br>mm |
| Inside size<br>[LxWxH]  | 1800 x 800 x 2060<br>mm |
| Places                  | 2 people                |