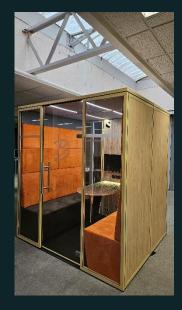

### Office acoustic booths

B SESM – Bailly Prestige

17, rue de la Citadelle 94110 Arcueil, France

+33 (0) 1 46 65 01 43 <u>contact@work-in-cabin.fr</u> <u>www.work-in-cabin.fr</u>

Our office booth available in Duo and meticulously Quattro+. is designed for comfort, elegance, and durability. The interior lining features repositionable velcro closures and removable cushions for easy cleaning. The foam used ensures exceptional support and comfort. Together, these components create а deeply satisfying experience, promoting both physical and mental wellbeing.

# Model DUO

| Specifications          | DUO                     |
|-------------------------|-------------------------|
| Weight                  | 370 kg                  |
| Outside size<br>[LxWxH] | 1930 x 870 x 2110<br>mm |
| Inside size<br>[LxWxH]  | 1800 x 800 x 2060<br>mm |
| Places                  | 2 people                |

# Model QUATTRO+

| Specifications          | QUATTRO+                 |
|-------------------------|--------------------------|
| Weight                  | 500 kg                   |
| Outside size<br>[LxWxH] | 1930 x 1740 x 2110<br>mm |
| Inside size<br>[LxWxH]  | 1800 x 1670 x 2060<br>mm |
| Places                  | 4 to 6 people            |