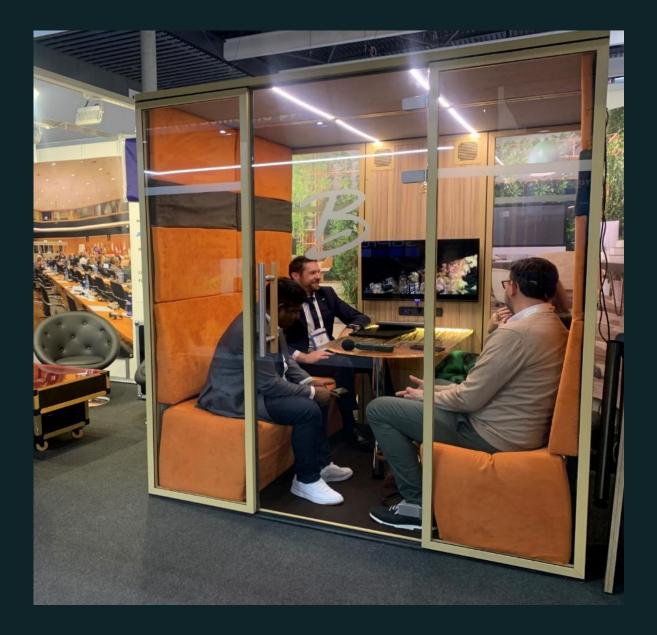

### Office acoustic booths

B SESM – Bailly Prestige

17, rue de la Citadelle 94110 Arcueil, France

+33 (0) 1 46 65 01 43 <u>contact@work-in-cabin.fr</u> <u>www.work-in-cabin.fr</u>

Our office booth available in Duo and meticulously Quattro+. is designed for comfort, elegance, and durability. The interior lining features repositionable velcro closures and removable cushions for easy cleaning. The foam used ensures exceptional support and comfort. Together, these components create а deeply satisfying experience, promoting both physical and mental wellbeing.

#### About

Assembly by the customer (2 people) in ± 25 min, with 1 provided key and an assembly video (optional assembly by our staff)

Removable solid wood worktop, with built-in block of 3 international 240V sockets and 4 USB ports (2 USB A + 2 USB C)

Glazings and door with 3 stainless steel hinges: laminated glass 44.2 "Silent"

Sound reduction up to 29 dB (according to ISO-23351-1 standard) / vocal frequencies

LED strip lighting, neutral white daylight temperature (4,000 K)

Door threshold less than 30 mm

Air renewal every 2 minutes

Large size stainless steel and wood door handle, magnetic closure

# Model QUATTRO+

| Specifications          | QUATTRO+                 |
|-------------------------|--------------------------|
| Weight                  | 500 kg                   |
| Outside size<br>[LxWxH] | 1930 x 1740 x 2110<br>mm |
| Inside size<br>[LxWxH]  | 1800 x 1670 x 2060<br>mm |
| Places                  | 4 to 6 people            |