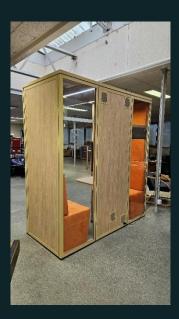

### Office acoustic booths

B SESM – Bailly Prestige

17, rue de la Citadelle 94110 Arcueil, France

+33 (0) 1 46 65 01 43 <u>contact@work-in-cabin.fr</u> <u>www.work-in-cabin.fr</u>

Our office booth available in Duo and meticulously Quattro+. is designed for comfort, elegance, and durability. The interior lining features repositionable velcro closures and removable cushions for easy cleaning. The foam used ensures exceptional support and comfort. Together, these components create а deeply satisfying experience, promoting both physical and mental wellbeing.

# Model QUATTRO+

| Specifications          | QUATTRO+                 |
|-------------------------|--------------------------|
| Weight                  | 500 kg                   |
| Outside size<br>[LxWxH] | 1930 x 1740 x 2110<br>mm |
| Inside size<br>[LxWxH]  | 1800 x 1670 x 2060<br>mm |
| Places                  | 4 to 6 people            |