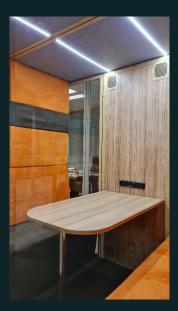

#### About

Assembly by the customer (2 people) in ± 25 min, with 1 provided key and an assembly video (optional assembly by our staff)

Removable solid wood worktop, with built-in block of 3 international 240V sockets and 4 USB ports (2 USB A + 2 USB C)

### Interior carpet colours

Professional carpet for the booth floor

Colour of interior WOOD finish Internal panel and worktop