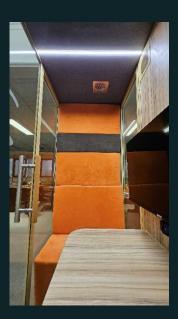

### Office acoustic booths

B SESM – Bailly Prestige

17, rue de la Citadelle 94110 Arcueil, France

+33 (0) 1 46 65 01 43 <u>contact@work-in-cabin.fr</u> <u>www.work-in-cabin.fr</u>

Our office booth available in Duo and meticulously Quattro+. is designed for comfort, elegance, and durability. The interior lining features repositionable velcro closures and removable cushions for easy cleaning. The foam used ensures exceptional support and comfort. Together, these components create а deeply satisfying experience, promoting both physical and mental wellbeing.

# Model DUO

| Specifications          | DUO                     |
|-------------------------|-------------------------|
| Weight                  | 370 kg                  |
| Outside size<br>[LxWxH] | 1930 x 870 x 2110<br>mm |
| Inside size<br>[LxWxH]  | 1800 x 800 x 2060<br>mm |
| Places                  | 2 people                |